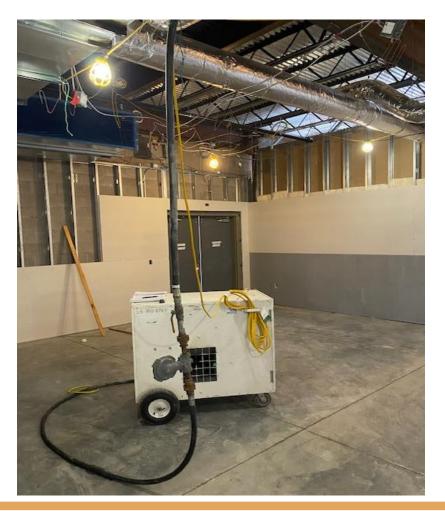

# **SCHS Medical Careers Lab**

#### Milestones

- Roof complete except gym
- Roof Top Units are set
- Drywall has started
- Construction is on schedule
- Project is in budget