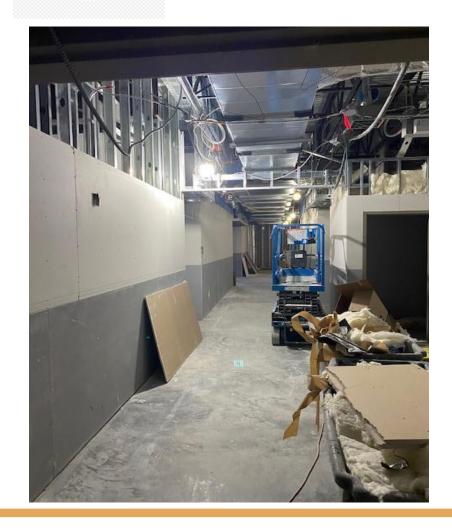

#### Milestones

- Roof complete except gym
- Roof Top Units are set
- Drywall has started
- Construction is on schedule
- Project is in budget