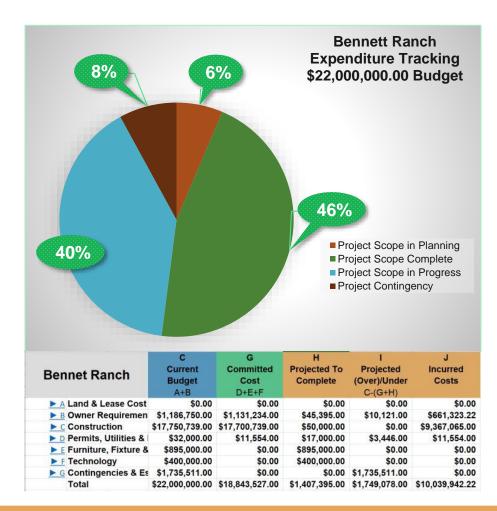

#### Milestones

- Roof complete except gym
- Roof Top Units are set
- Drywall has started
- Construction is on schedule
- Project is in budget

### **Challenges**

No major challenges at this time

 Live links to a time lapse video and flyover video are provided in this presentation after the final slide