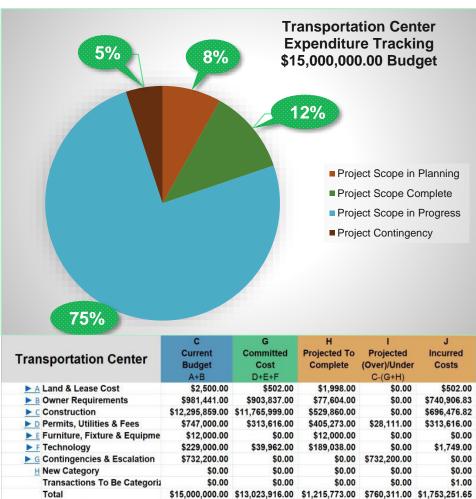

## Transportation Center

### Milestones

- Utility relocation is complete
- Power re-feed of grounds complex is complete
- Construction schedule is changing
- Project is in budget

### **Challenges**

No major challenges at this time